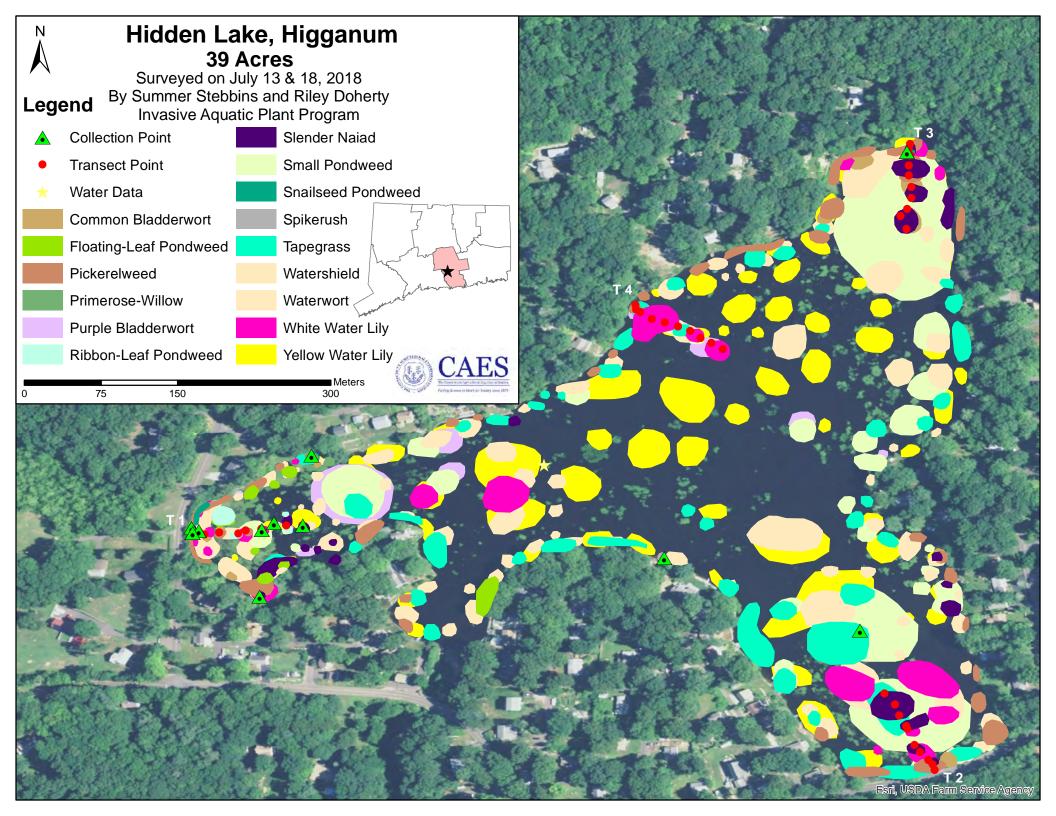

#### 2018 CAES Survey of Hidden Lake

Hidden Lake is a 39 acre waterbody located in Higganum, CT. It is shallow with a maximum depth of two meters. The lake is bordered by dense development of residential homes with a dam at the lake's west end. Access is limited to residents, and boats with motors are prohibited.

Our July 2018 survey was a resurvey of the lake; originally performed in 2005. Similar to 2005, the lake had a high abundance of plants with the northern, southern, and western coves having the highest plant density. No nonnative invasive species were present in either year. In 2005, the most abundant species was white water lily (Nymphaea odorata). Other floating-leaved species, such aswatershield (Brasenia schreberi) and yellow water lily (Nuphar varigata), were common as well. In 2018, these species were less abundant and scattered throughout the lake. No large patches were present that would likely hinder recreational use. The reduction in plant density in 2018 may be due to the previous winter's drawdown.

The most abundant species in the 2018 survey were small pondweed (Potamogeton pusillus), slender naiad (Najas flexilis), common bladderwort (Utricularia macrorhiza), purple bladderwort (Utricularia purpurea) and eel grass (Vallisneria americana). These species were each found throughout the majority of the lake, often growing together. Other species were found in less abundance along the shore of the lake: primrose willow (Ludwigia species), waterwort (Elatine species), spikerush (Eleocharis species), pickerelweed (Pontederia cordata), ribbonleaf pondweed (Potamogeton epihydrus), snailseed pondweed (Potamogeton bicupulatus), and floatingleaf pondweed (Potamogeton natans).

Species recorded in our 2018 survey of Hidden Lake. \*Invasive Species

Common Bladderwort

Ribbon-Leaf Pondweed

Tapegrass

Floating-Leaf Pondweed

Slender Naiad

Watershield

Pickerelweed

**Small Pondweed** 

Waterwort

Primrose-Willow

Snailseed Pondweed

White Water Lily

Purple Bladderwort

Spikerush

Yellow Water Lily