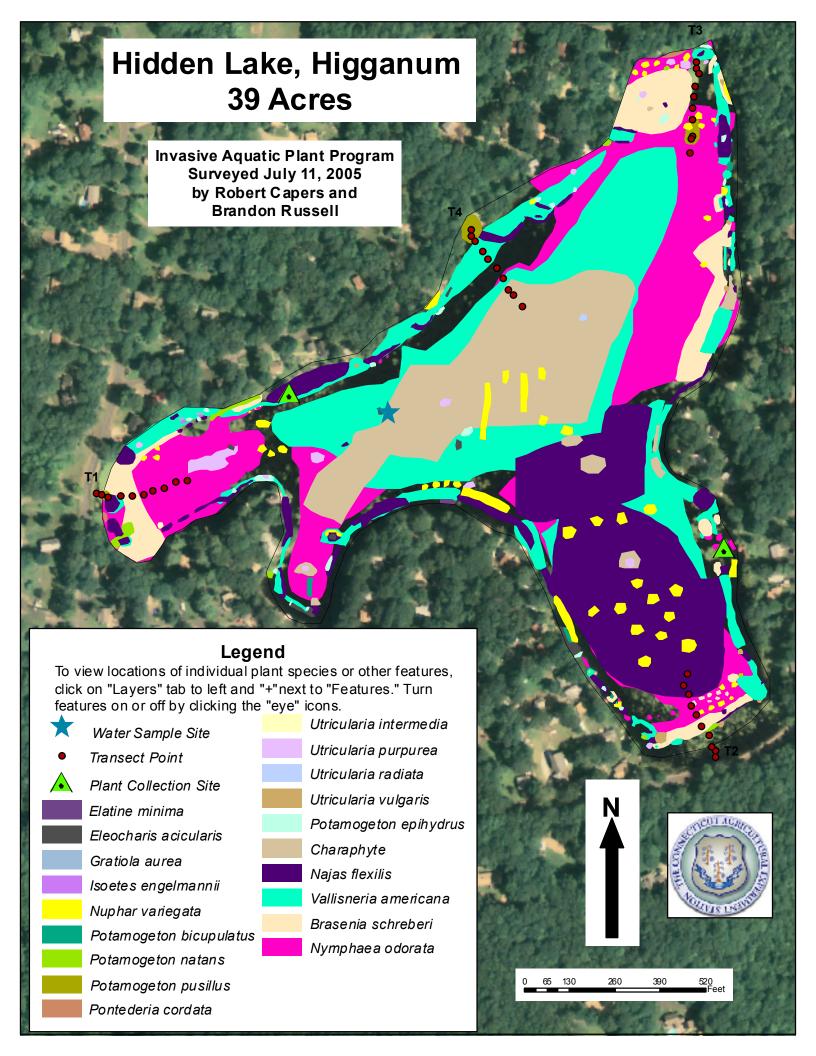

#### 2005 CAES Survey of Hidden Lake

The 39 acre Hidden Lake is bordered by dense development of residential homes. A dam exists at the lake's west end. Access is limited to residents, and boats with motors are prohibited.

Aquatic plants were abundant at the time of our July 2005 survey. Submerged plants covered nearly the entire bottom of the shallow water body, and floating-leaved species were scattered through the middle of the lake, though they were most abundant at the ends of three sheltered coves. No invasive aquatic plant species were found.

Nymphaea odorata (white water lily) was the most abundant species in Hidden Lake, occurring almost continuously in the deeper water. The other floating-leaved species, Brasenia schreberi(watershield) and Nuphar variegata (yellow water lily) also were found throughout the lake but in much smaller patches.

A number of submerged plants grew under the floating-leaved species throughout the lake. The most abundant of these was *Vallisneria americana* (eel grass), which grew throughout most of the lake. *Najas flexilis* (slender naiad) and Charaphytes also were found all around the lake, but in much smaller quantities. *Potamogeton epihydrus* (ribbon-leaf pondweed), *Utricularia macrorhiza* (common bladderwort), and *Utricularia purpurea* (purple bladderwort) were found in small patches on all sides of the lake, but these species were mostly confined to the shallow water.

Other less abundant submerged plants were *Potamogeton bicupulatus* (snailseed pondweed) and *Potamogeton natans* (floating-leaf pondweed) found in the north, south and west edges of the lake and *Eleocharis acicularis* (needle spikerush) found in the south and west edges as well as one small patch in the middle of the lake with *Utricularia radiata* (floating bladderwort). *Pontederia cordata* (pickerelweed) and *Potamogeton pusillus* (small pondweed) were found on the north and west sides of the lake, and *Elatine minima* (small waterwort), *Gratiola aurea* (golden hedgehyssop), *Isoëtes engelmannii* (Appalachian quilwort) and *Utricularia intermedia* (flat-leaf bladderwort) were only found on the west side.

Species recorded in our 2005 survey of Hidden Lake. Click on plant to view herbarium mount. (invasive species in bold)

Brasenia schreberi
Charaphyte
Elatine minima
Eleocharis acicularis
Gratiola aurea
Isoëtes engelmannii
Najas flexilis
Nuphar variegata
Nymphaea odorata
Pontederia cordata

Potamogeton bicupulatus
Potamogeton epihydrus
Potamogeton natans
Potamogeton pusillus
Utricularia intermedia
Utricularia purpurea
Utricularia radiata
Utricularia macrorhiza
Vallisneria americana

\*Plant abundance is on scale of 1-5: 1 = present but rare (1 plant), <math>2 = present (1 plant) occasional (a few plants), 3 = present (2 plants) occasional (a few plants), 4 = present (2 plants) abundant, 5 = present (2 plants) abundant, 5 = present (2 plants) abundant or dominant